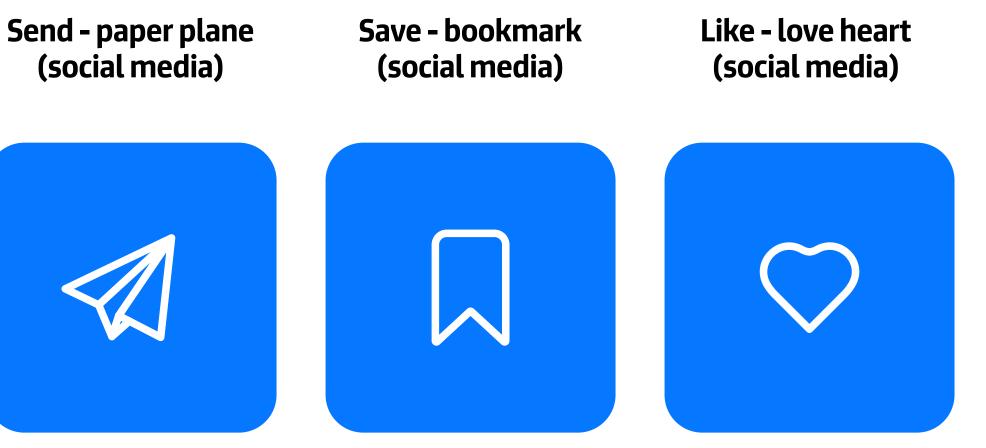

#### Icons – Marketing

Send - paper plane (social media) Save - bookmark (social media) Like - love heart (social media)