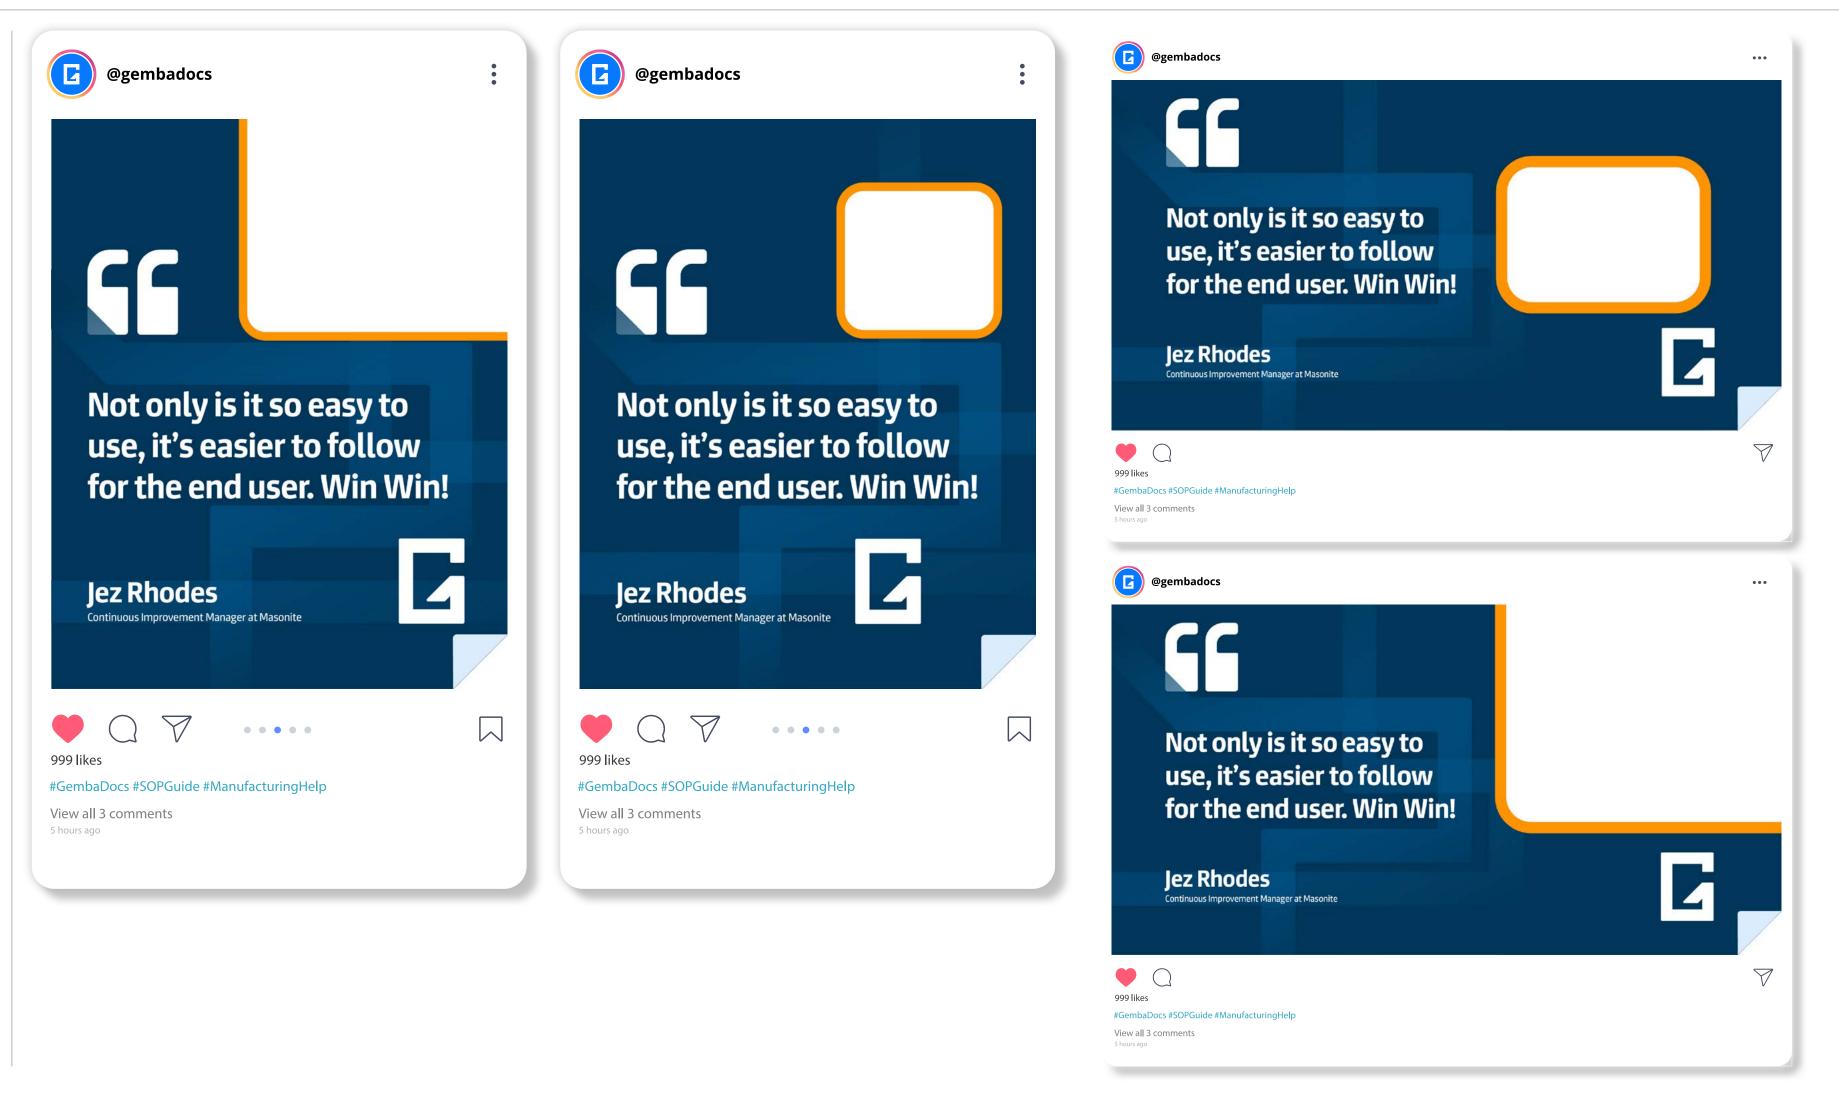

### SOCIAL - STATIC CONTENT: TESTIMONIALS

OUR BRAND THE LOGO TYPOGRAPHY COLOR PALETTE PHOTOGRAPHY ICONOGRAPHY SOCIAL MEDIA

WEBSITE APPLICATIONS

Testimonials are a key part of GembaDocs' social media, offering authentic insights from real users. By sharing these experiences, we build trust and showcase the value of our platform. Each testimonial post includes a user quote and consistent branding, creating a sense of community and credibility. These posts give prospective users a clear view of how GembaDocs empowers teams and enhances workflow efficiency.