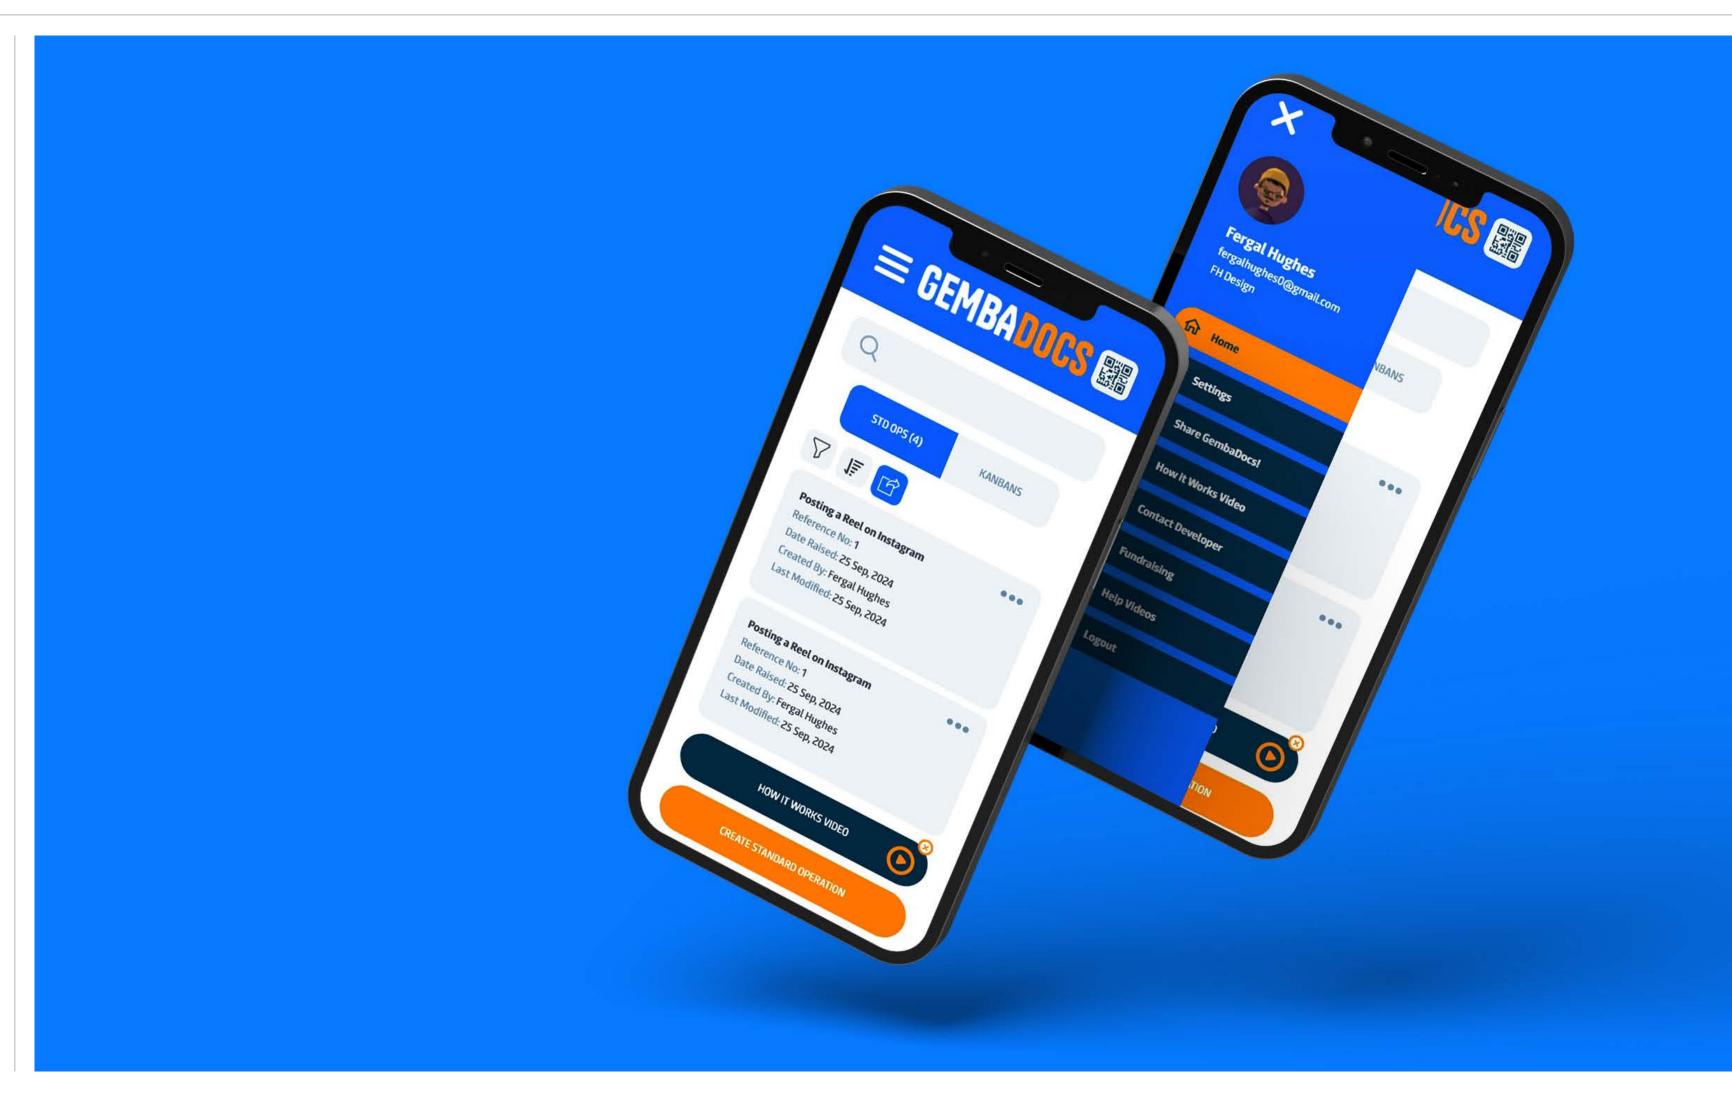

## **PLATFORM APP**

**OUR BRAND** THE LOGO **TYPOGRAPHY** 

**COLOR PALETTE** 

**PHOTOGRAPHY** 

**ICONOGRAPHY** 

SOCIAL MEDIA

WEBSITE

**APPLICATIONS** 

Homepage

es

The GembaDocs platform app is designed with user efficiency and clarity at its core, providing manufacturing teams with an intuitive, user-friendly experience. The app's interface is streamlined and organized, enabling users to quickly access tools, create SOPs, and monitor processes without unnecessary complexity. Consistent branding, from color palette to

iconography, ensures a cohesive experience that aligns with GembaDocs' values of simplicity and empowerment. Every aspect of the app is crafted to support productivity, making it a trusted resource in day-to-day operations.