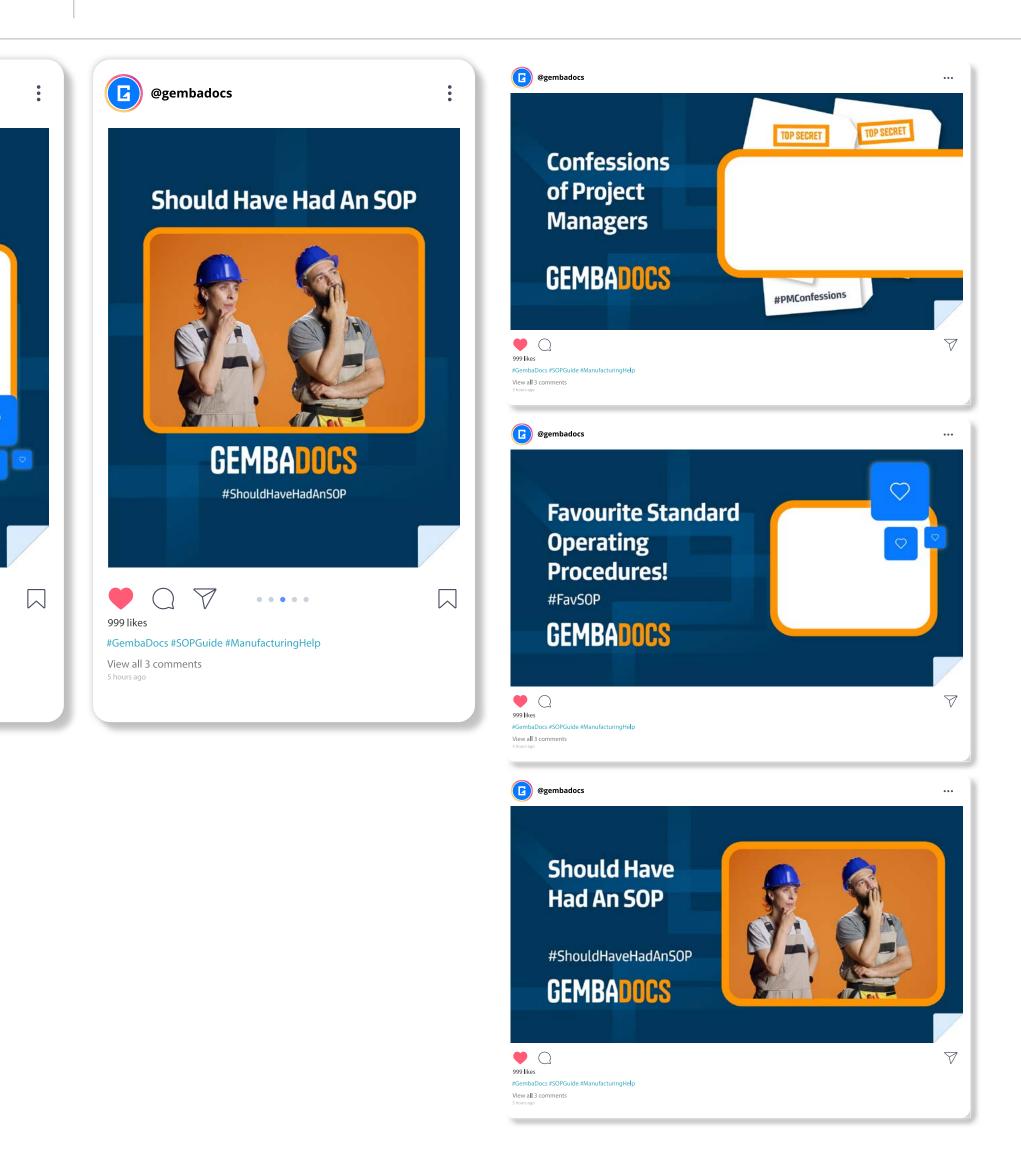

#### SOCIAL MEDIA

WEBSITE **APPLICATIONS** 

| @gembadocs                                                                                                                       | : | @gembadocs                                                                                                                       |
|----------------------------------------------------------------------------------------------------------------------------------|---|----------------------------------------------------------------------------------------------------------------------------------|
| Confessions of<br>Project Managers                                                                                               |   | Favourite Standard<br>Operating Procedures                                                                                       |
| TUP SECRET SECRET                                                                                                                |   |                                                                                                                                  |
| #PMConfessions<br>GEMBADOCS                                                                                                      |   | GEMBADOCS<br>#FavSOP                                                                                                             |
| <ul> <li>999 likes</li> <li>#GembaDocs #SOPGuide #ManufacturingHelp</li> <li>View all 3 comments</li> <li>5 hours ago</li> </ul> |   | <ul> <li>P99 likes</li> <li>#GembaDocs #SOPGuide #ManufacturingHelp</li> <li>View all 3 comments</li> <li>S hours ago</li> </ul> |

SOP Chronicles posts showcase real-world stories and best practices related to Standard Operating Procedures (SOPs) within the manufacturing industry. These posts highlight practical applications, success stories, and insights from the field, connecting with GembaDocs' audience by providing valuable, relatable content. Each post reinforces our expertise in SOP management and encourages engagement from users looking to enhance their own processes.