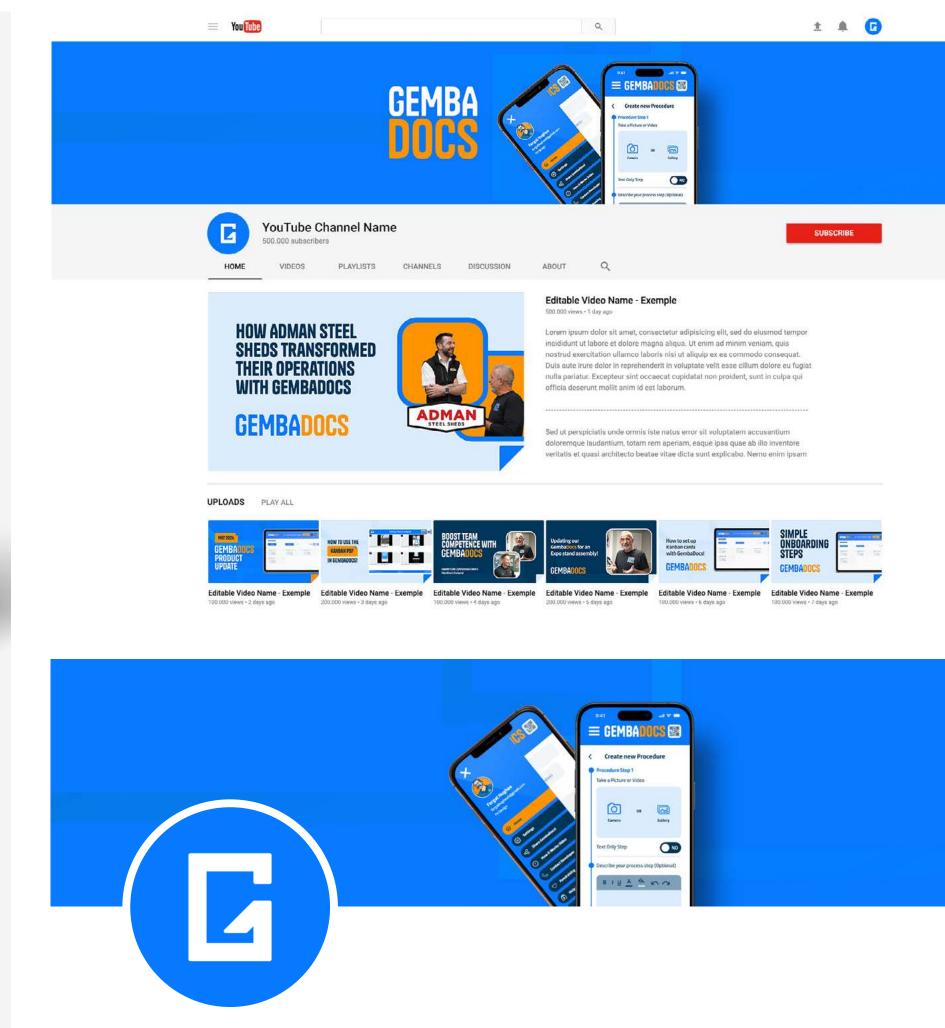

## **SOCIAL - TEMPLATES COVERS**

**OUR BRAND** THE LOGO **TYPOGRAPHY COLOR PALETTE PHOTOGRAPHY ICONOGRAPHY** SOCIAL MEDIA

WEBSITE **APPLICATIONS** 

The YouTube cover for GembaDocs should reflect our brand's focus on clarity, innovation, and user empowerment. This cover image is designed to capture attention with visually engaging elements that align with our color palette and brand identity. Featuring a clean layout with subtle industry-related visuals,

the cover reinforces GembaDocs' professionalism while inviting viewers to explore our content. Key messaging is concise and impactful, emphasizing our commitment to streamlining manufacturing processes and enhancing productivity.