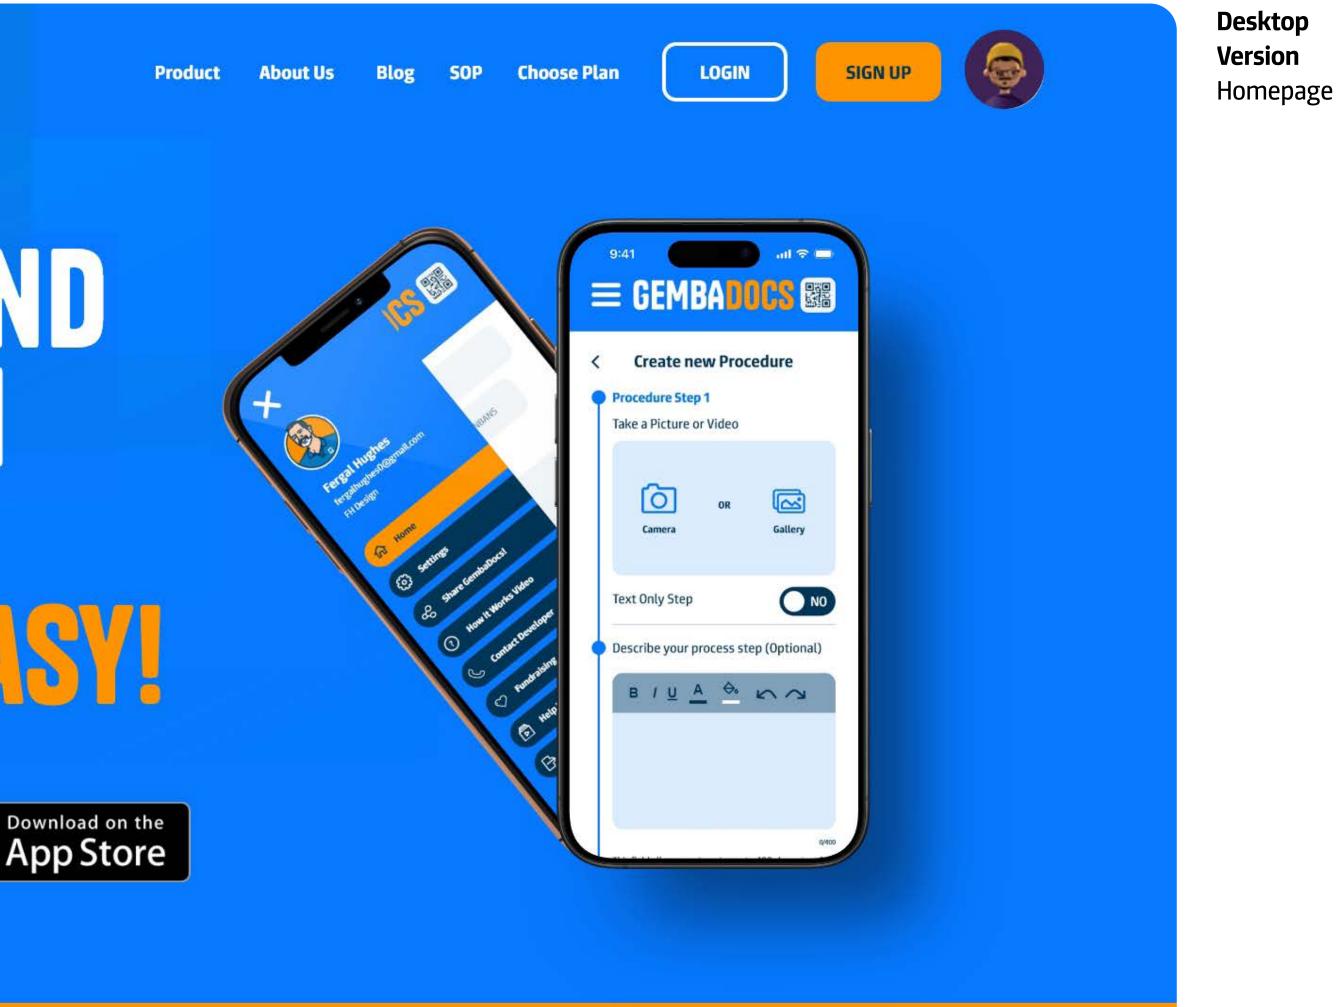

## **PUBLIC WEBSITE**

**OUR BRAND** THE LOGO **TYPOGRAPHY COLOR PALETTE PHOTOGRAPHY ICONOGRAPHY** SOCIAL MEDIA WEBSITE

**APPLICATIONS** 

#### GEMBADOCS

## SOP'S AND KANBAN CARDS MADE <mark>EASY!</mark>

The GembaDocs website is designed with a modern, straightforward aesthetic, prioritizing ease of use and clear information flow. High-quality visuals and intuitive navigation help users quickly understand our platform's value and explore its features. With a clean, professional layout, the website emphasizes functionality, supporting a seamless

user experience that aligns with our brand's commitment to efficiency and productivity. This streamlined design, paired with industry-relevant imagery, creates a memorable experience that reinforces GembaDocs' expertise in empowering manufacturing teams.