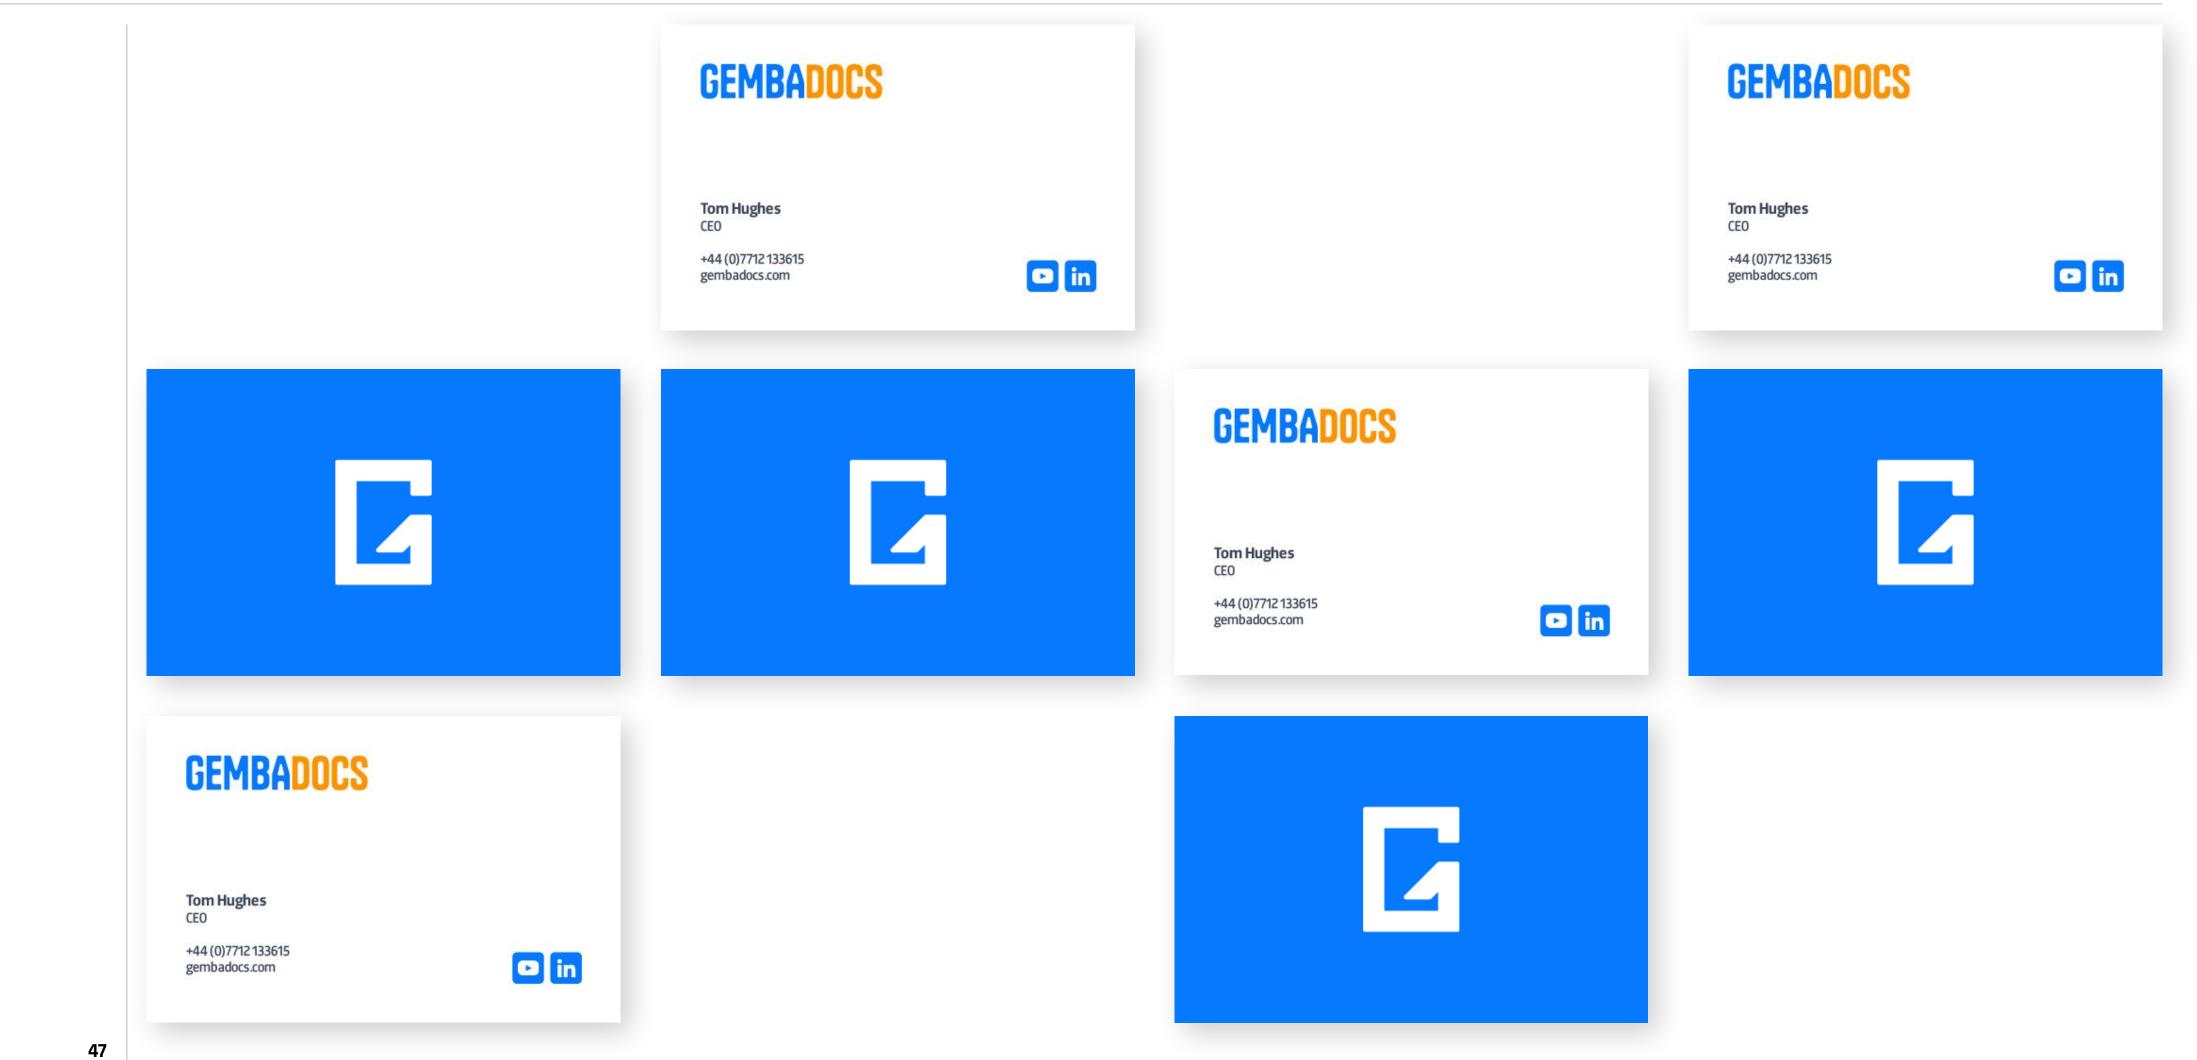

## **BUSINESS CARDS**

**OUR BRAND** THE LOGO **TYPOGRAPHY COLOR PALETTE** PHOTOGRAPHY **ICONOGRAPHY SOCIAL MEDIA** WEBSITE

#### APPLICATIONS

GembaDocs business cards reflect our brand's visual identity, utilizing the primary typeface Expose and our distinct blue tones as the dominant colors. To add visual interest, the design also incorporates our vibrant orange accent, providing contrast

and emphasis while maintaining a professional look. This combination of colors reinforces GembaDocs' identity, creating a memorable and cohesive experience that aligns with our commitment to clarity and empowerment in manufacturing.