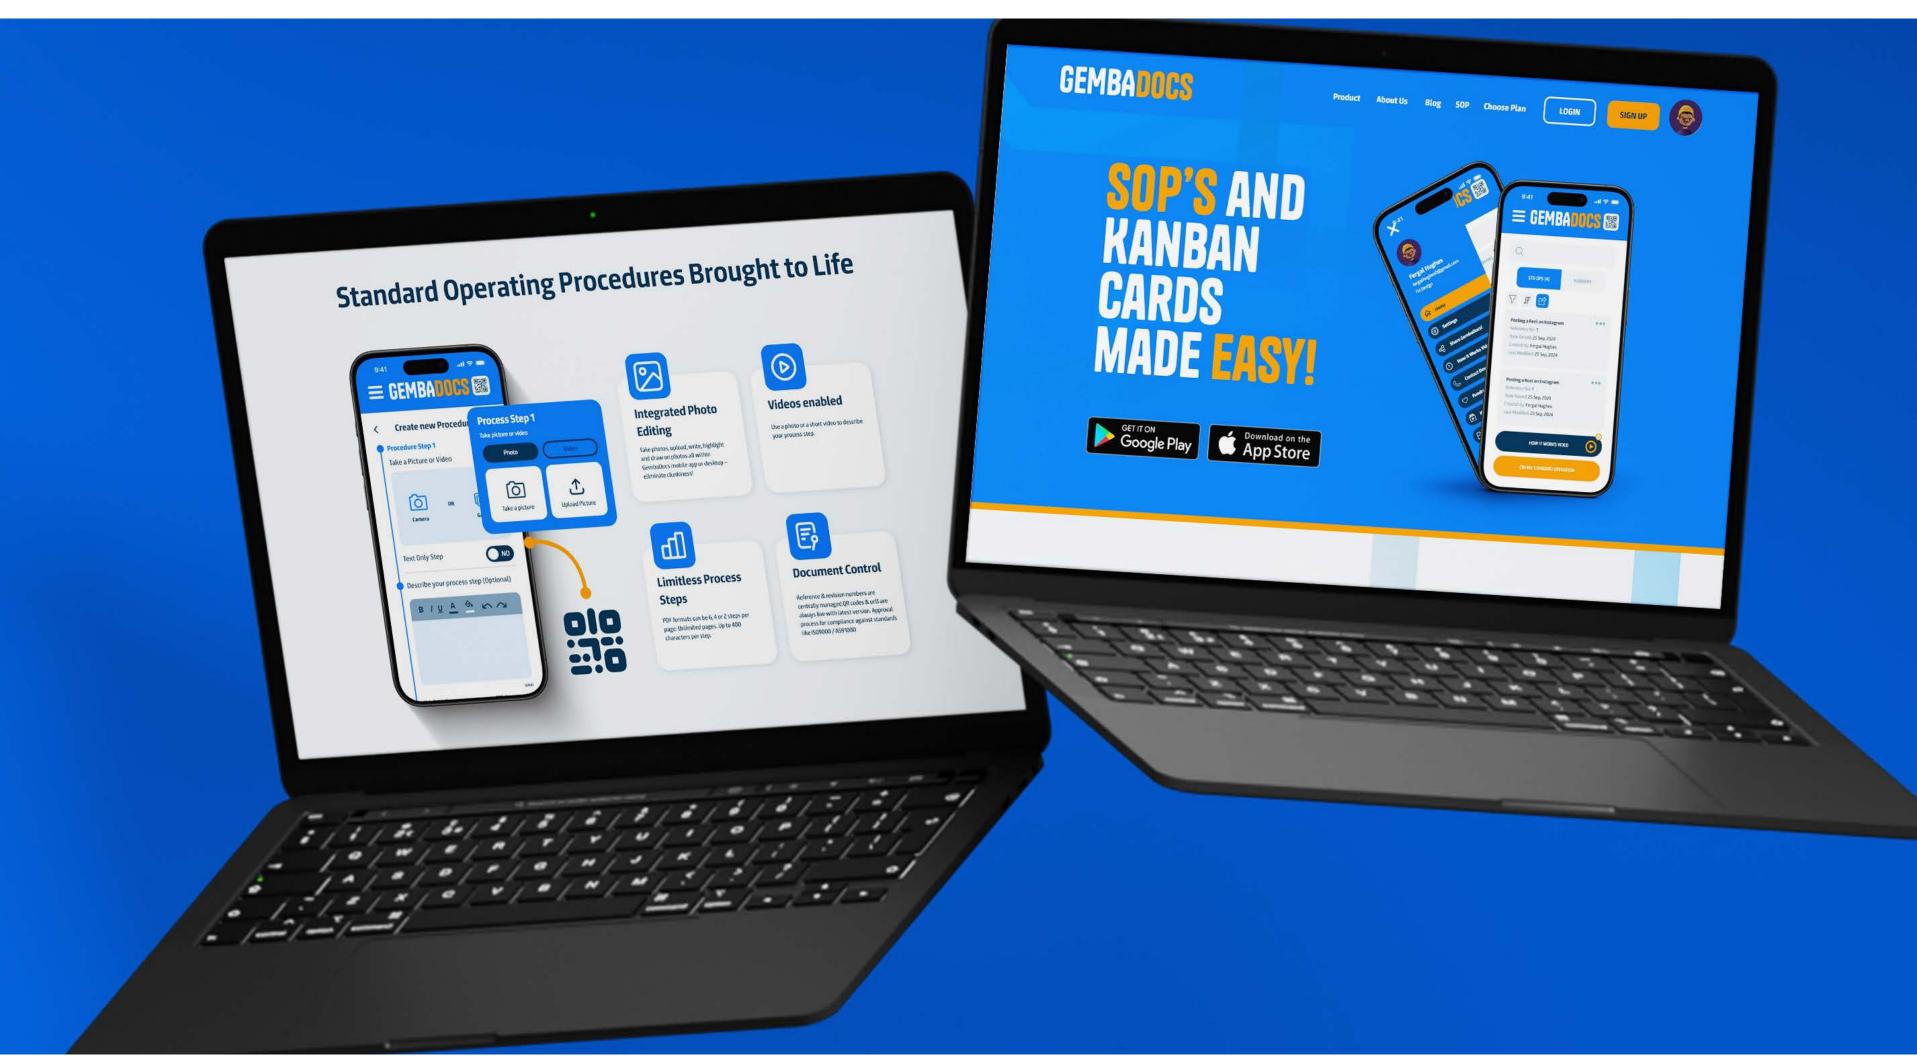

## PUBLIC WEBSITE In USE

OUR BRAND THE LOGO TYPOGRAPHY COLOR PALETTE PHOTOGRAPHY ICONOGRAPHY SOCIAL MEDIA WEBSITE APPLICATIONS

The GembaDocs website is built for user-friendliness, with clear navigation and intuitive features that make exploring our platform straightforward and engaging. Each element is designed to support an efficient browsing experience, helping visitors easily access information and understand the value GembaDocs brings to manufacturing workflows.

## PLATFORM APP In use

OUR BRAND THE LOGO TYPOGRAPHY COLOR PALETTE PHOTOGRAPHY ICONOGRAPHY SOCIAL MEDIA WEBSITE APPLICATIONS

The GembaDocs platform app is designed to be user-friendly, with straightforward navigation and intuitive features that streamline the user experience. Each component is crafted to enhance productivity, enabling users to quickly access essential tools and information, making their workflow more efficient and effective.