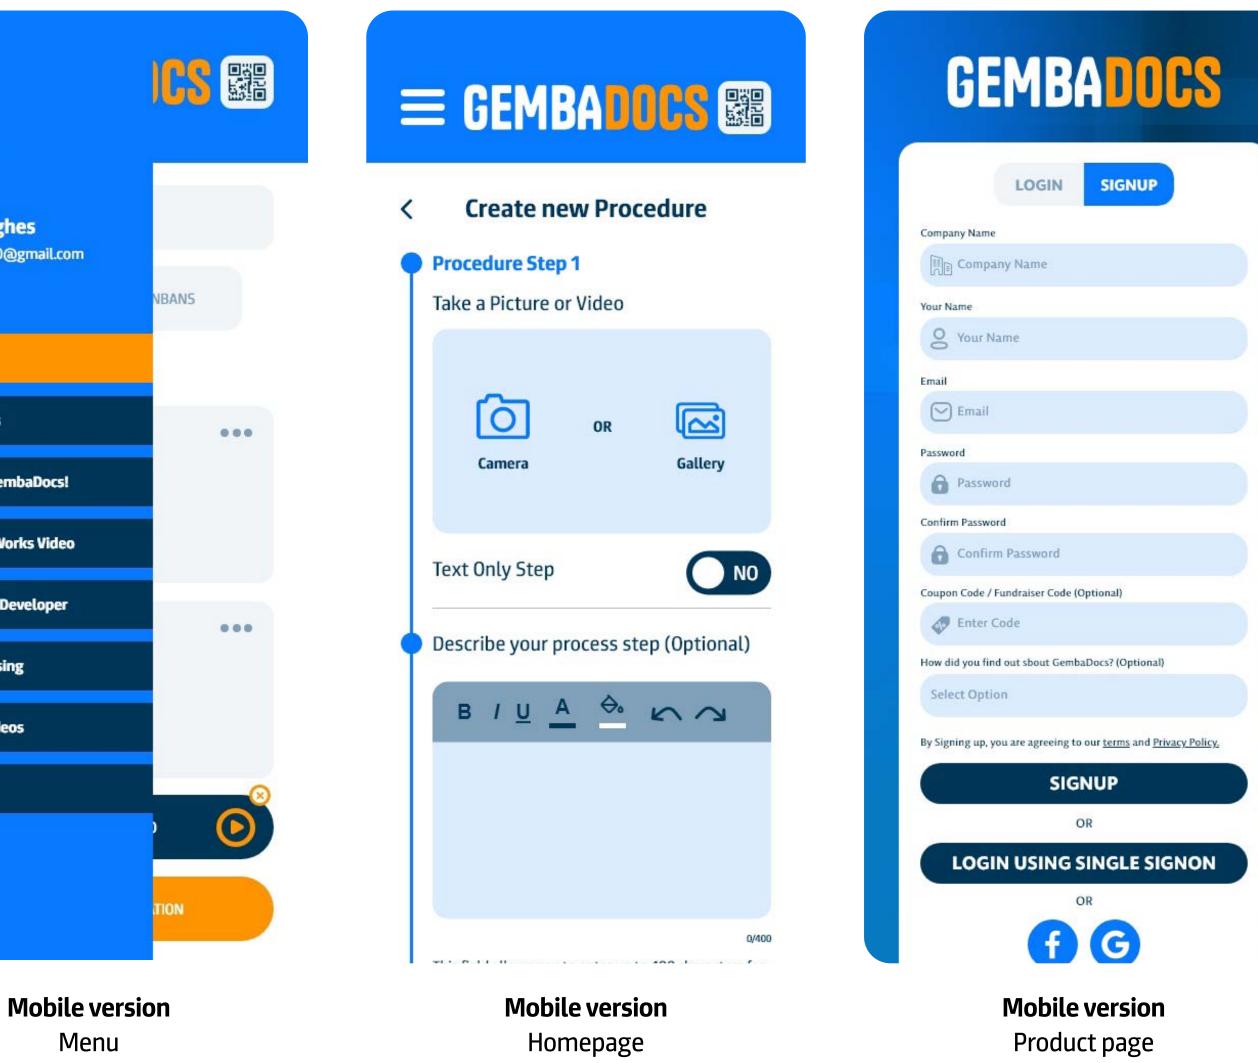

| E GEMBADO(                                               |          |    | ergal H |
|----------------------------------------------------------|----------|----|---------|
| STD OPS (4) KANBA                                        | NS       | FH | Design  |
|                                                          |          | G  | Home    |
| Posting a Reel on Instagram                              |          | (@ | § Setti |
| Reference No: 1                                          |          |    | -       |
| Date Raised: 25 Sep, 2024<br>Created By: Fergal Hughes   |          | ශි | Share   |
| Last Modified: 25 Sep, 2024                              |          | 0  | How     |
| Posting a Reel on Instagram                              |          | C  | , Conta |
| Reference No: 1                                          |          |    |         |
| Date Raised: 25 Sep, 2024                                |          |    | Fund    |
| Created By: Fergal Hughes<br>Last Modified: 25 Sep, 2024 |          |    | ] Help  |
|                                                          | <b>0</b> | e  | Logo    |
| HOW IT WORKS VIDEO                                       | U        |    |         |
| CREATE STANDARD OPERATIO                                 | N        |    |         |

Homepage

es

The GembaDocs platform app is designed with user efficiency and clarity at its core, providing manufacturing teams with an intuitive, user-friendly experience. The app's interface is streamlined and organized, enabling users to quickly access tools, create SOPs, and monitor processes without unnecessary complexity. Consistent branding, from color palette to