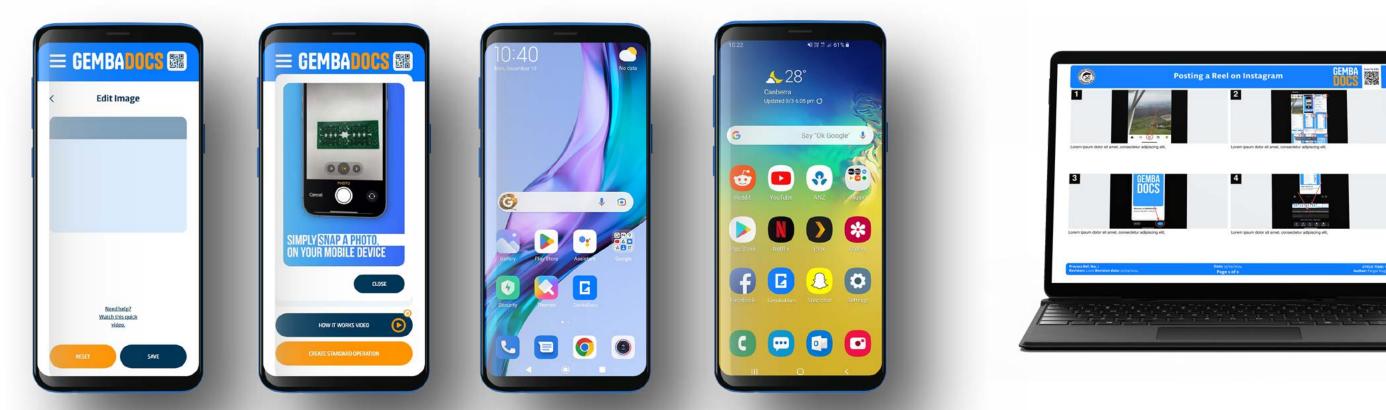

| E GEMBADO(                                               |          |    | ergal H |
|----------------------------------------------------------|----------|----|---------|
| STD OPS (4) KANBA                                        | NS       | FH | Design  |
|                                                          |          | G  | Home    |
| Posting a Reel on Instagram                              |          | (@ | § Setti |
| Reference No: 1                                          |          |    | -       |
| Date Raised: 25 Sep, 2024<br>Created By: Fergal Hughes   |          | ශි | Share   |
| Last Modified: 25 Sep, 2024                              |          | 0  | How     |
| Posting a Reel on Instagram                              |          | C  | , Conta |
| Reference No: 1                                          |          |    |         |
| Date Raised: 25 Sep, 2024                                |          |    | Fund    |
| Created By: Fergal Hughes<br>Last Modified: 25 Sep, 2024 |          |    | ] Help  |
|                                                          | <b>0</b> | e  | Logo    |
| HOW IT WORKS VIDEO                                       | U        |    |         |
| CREATE STANDARD OPERATIO                                 | N        |    |         |

Homepage

es

The GembaDocs platform app is designed with user efficiency and clarity at its core, providing manufacturing teams with an intuitive, user-friendly experience. The app's interface is streamlined and organized, enabling users to quickly access tools, create SOPs, and monitor processes without unnecessary complexity. Consistent branding, from color palette to

iconography, ensures a cohesive experience that aligns with GembaDocs' values of simplicity and empowerment. Every aspect of the app is crafted to support productivity, making it a trusted resource in day-to-day operations.